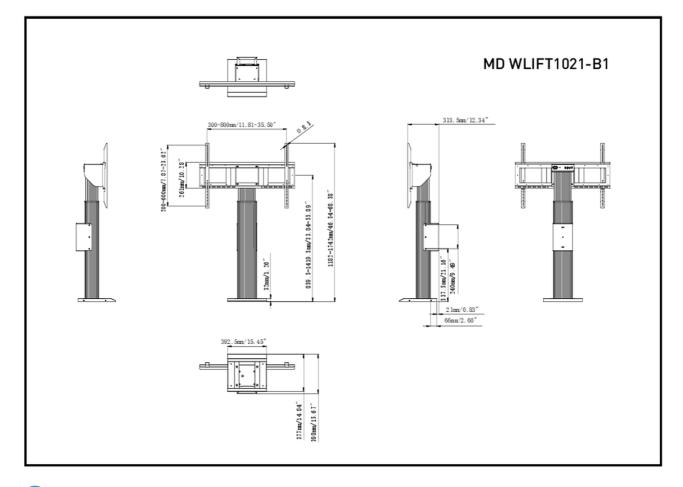

Height adjustment Max weight capacity VESA maximum 560mm, Centre of the screen is 859,5 - 1419,5mm 100kg / monitor

800 x 600mm

## 02 DIMENSIONS / WEIGHT

| Product dimensions W x H x D | 1090 x 1315 x 806mm |
|------------------------------|---------------------|
| Box dimensions W x H x D     | 1100 x 270 x 620mm  |
| Weight (without box)         | 41.8kg              |
| Weight (with box)            | 45.7kg              |
| EAN code                     | 4948570033096       |