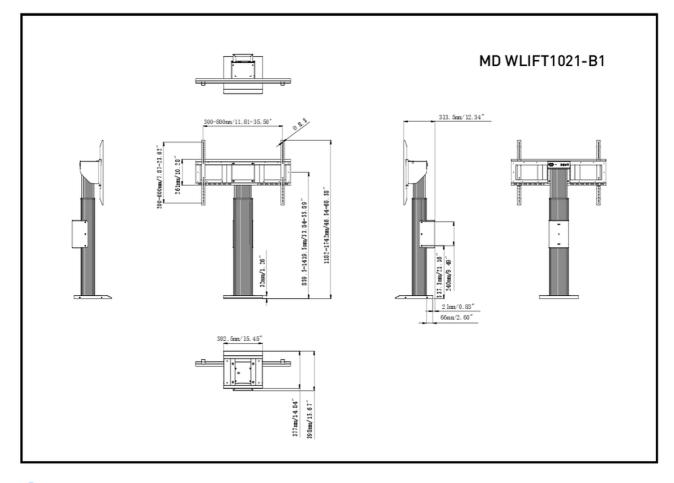

Height adjustment Max weight capacity VESA maximum 560mm, Centre of the screen is 859,5 - 1419,5mm 100kg / monitor

800 x 600mm

## 02 DIMENSIONS / WEIGHT

| Product dimensions W x H x D | 1090 x 1315 x 806mm |
|------------------------------|---------------------|
| Box dimensions W x H x D     | 1100 x 270 x 620mm  |
| Weight (without box)         | 41.8kg              |
| Weight (with box)            | 45.7kg              |
| EAN code                     | 4948570033096       |