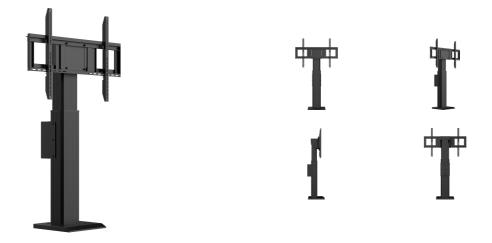

### Single column electric floor lift for monitors up to 86"

This fixed on-floor and wall single-column electric lift stand is a perfect solution for 55"-86" displays. It's suitable with screens up to VESA 800x600mm and up to 100kg. Equipped with an easy mount, based on "pull and release" brackets and a wired remote, it is a perfect solution for displays placed in classrooms or conference rooms.

This column is a perfect match for the iiyama TE02, TE04 and TE12 SERIES iLFDs allowing users to control the height from the screen itself. With the option to save 2 height level pre-sets, different users can quickly adjust the screen position to their needs. The 4-inch muting castor omni directional wheels make it easy and save to move the car around.